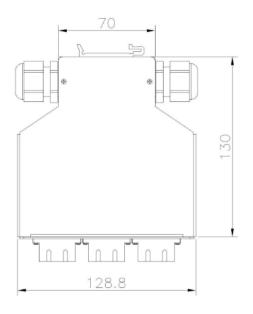

# **Technical Drawing**

#### **Features**

- Aluminium, electrostatic painting
- Suitable for different adapters: SC sx/dx, LC dx
- 2 pcs cable entry/exit ports; 12pcs pigtail entry/exit ports
- Splicing module of 12 fibers inside
- 2 frontal panels are included, 6core SC duplex and 6core SC simplex / LC duplex
- Dimension: (HxWxD) 128,8 x 36 x 140,5 mm
- Weight: 360 gr.