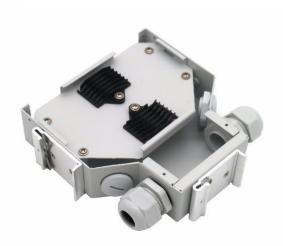

### Description

Industrial Din-Rail mount fiber patch panels are designed for either to support direct termination or fusion splicing of the fibers. The materials used for the fiber patch panels is of high quality anodized aluminium making it light weight and compact in size. Features designed to save space especially when mounted within enclosures or cabinet with other din rail equipment. The cable entry is from the bottom or top of the enclosure which allows two cables to be secured using the cable gland.

The Din-Rail mountable fiber optic patch panel solve many of the problems installers and integrators have faced when trying to adapt a conventional fiber optic patch panel for use in power, control, SCADA and/or industrial cabinets. The compact size of the Din-Rail patch panel saves space especially when it is mounted within enclosures or cabinet with other din rail mount equipment. This solution keeps the patching in close proximity to the active equipment it serves and minimises cable connectivity in the cabinet.

The fiber patch panel can be loaded with SC duplex/simplex or LC duplex adapters. The fully loaded fiber patch panel support termination up to 12 fibers.