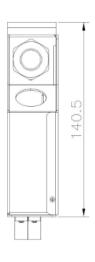

#### **Features**

- Aluminium, electrostatic painting
- Suitable for different adapters: SC sx/dx, LC dx
- 2 pcs cable entry/exit ports; 12pcs pigtail entry/exit ports
- Splicing module of 12 fibers inside
- 2 frontal panels are included, 6core SC duplex and 6core SC simplex / LC duplex
- Dimension: (HxWxD) 128,8 x 36 x 140,5 mm
- Weight: 360 gr.

# **Technical Drawing**