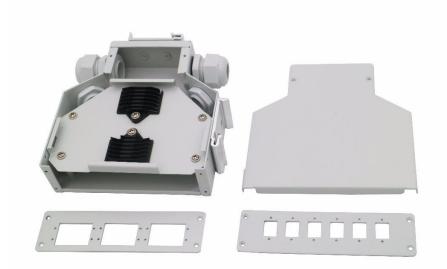

### Description

Industrial Din-Rail mount fiber patch panels are designed for either to support direct termination or fusion splicing of the fibers. The materials used for the fiber patch panels is of high quality anodized aluminium making it light weight and compact in size. Features designed to save space especially when mounted within enclosures or cabinet with other din rail equipment. The cable entry is from the bottom or top of the enclosure which allows two cables to be secured using the cable gland.

The fiber patch panel can be loaded with SC duplex/simplex or LC duplex adapters. The fully loaded fiber patch panel support termination up to 12 fibers.

#### **Features**

- Aluminium, electrostatic painting
- Suitable for different adapters: SC sx/dx, LC dx
- 2 pcs cable entry/exit ports; 12pcs pigtail entry/exit ports
- Splicing module of 12 fibers inside
- 2 frontal panels are included, 6core SC duplex and 6core SC simplex / LC duplex
- Dimension: (HxWxD) 128,8 x 36 x 140,5 mm
- Weight: 360 gr.