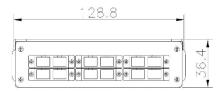

# **Technical Drawing**

#### **Features**

- Aluminium, electrostatic painting
- Suitable for different adapters: SC sx/dx, LC dx
- 2 pcs cable entry/exit ports; 12pcs pigtail entry/exit ports
- Splicing module of 12 fibers inside
- 2 frontal panels are included, 6core SC duplex and 6core SC simplex / LC duplex
- Dimension: (HxWxD) 128,8 x 36 x 140,5 mm
- Weight: 360 gr.